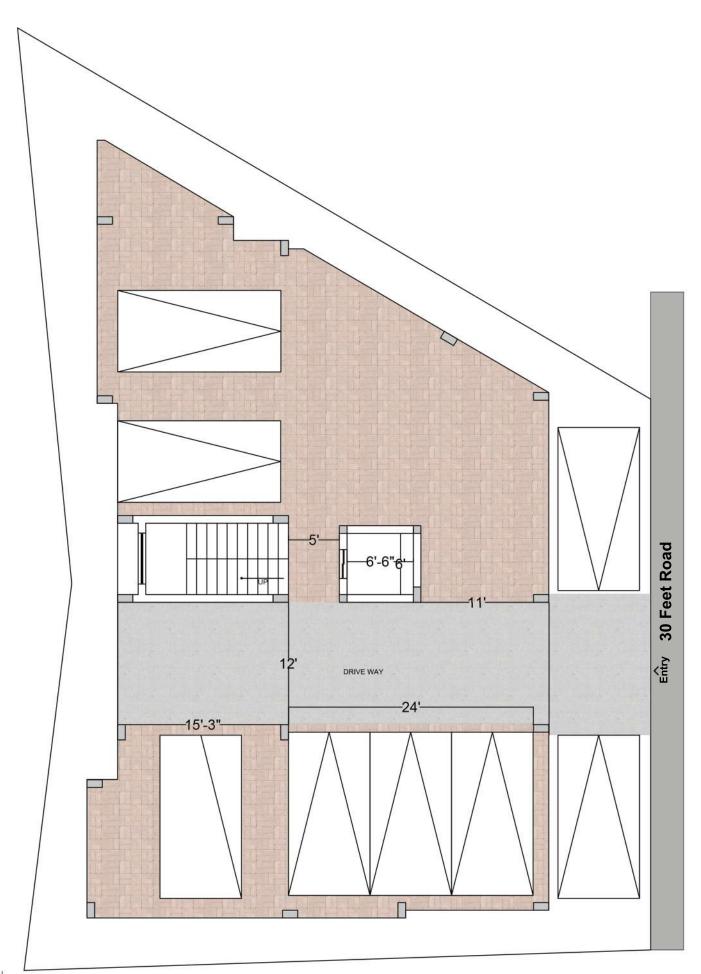

years while the Provident brand is positioned in the premium affordable segment. Meeting the aspiration of every family by offering quality homes is the Mission of Max. A future wherein our brand symbolizes unique landmarks and superior community living of the highest standards of quality and customer delight.



# **GEO LOCATION**



### **ROUTE MAP**





- 5mins

### **LOCATION ADVANTAGES**

- Near by bus stops
  - Ponmeni Bus Stop 2 mins
  - Chokkalinga Nagar Bus Stop 3mins
- Near by supermarkets
  - Nilgiris Super Market 2mins
- Near by Hospital
  - Apollo Diagnotics Hospital 3mins - Aristo speciality HospitsI - 7mins

- Near by schools
  - Jeevana school
- Other services
  - Bharat Petrol Bunk 3mins
  - Bank of Baroda , S.S.Colony 1min







A PERFECT BLEND OF LUXURY AND BUDGET









### FIRST FLOOR PLAN

Builtup area - 2852 sq.ft

- Flat A (3BHK) - 1519 sq.ft - Flat B (2.5BHK) - 1333 sq.ft









# **FIRST FLOOR**

Flat A (3BHK) - 1519 sq.ft



### **Typical Floor Plan for All 3 Floors**



| Flat | No.of<br>units | Flat type | Carpet<br>area | Built up<br>area | Common<br>area | Super<br>built up<br>area | UDS<br>Value |
|------|----------------|-----------|----------------|------------------|----------------|---------------------------|--------------|
| I-A  | 3              | 3ВНК      | 1130 sq.ft     | 1307 sq.ft       | 211.73 sq.ft   | 1519 sq.ft                | 700 sq.ft    |





### **FIRST FLOOR**



# Flat B (2.5BHK) - 1333 sq.ft



|      | units |           | area   | area     | area   | built up<br>area | Value |
|------|-------|-----------|---