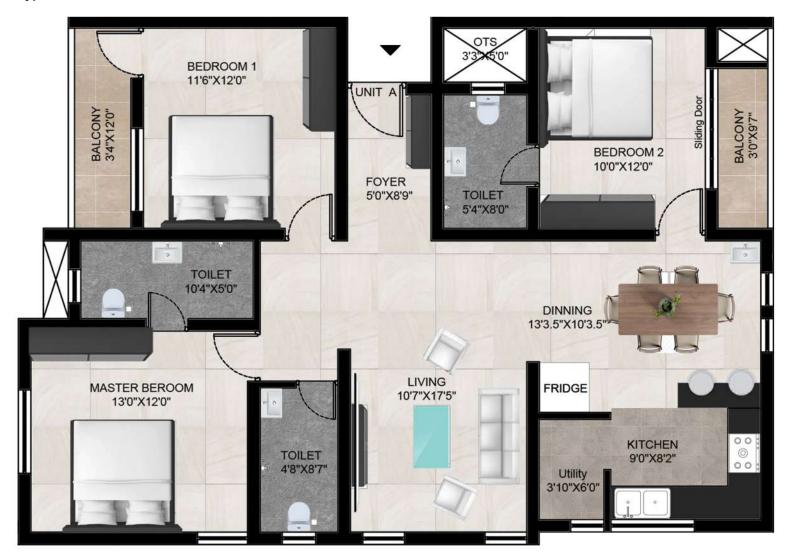

# **FIRST FLOOR**

Flat A (3BHK) - 1519 sq.ft

# Flat B (2.5BHK) - 1333 sq.ft

|      | units |           | area   | area     | area   | built up<br>area | Value |
|------|-------|-----------|--------|----------|--------|------------------|-------|
| Flat | No.of | Flat type | Carpet | Built up | Common | Super            | UDS   |