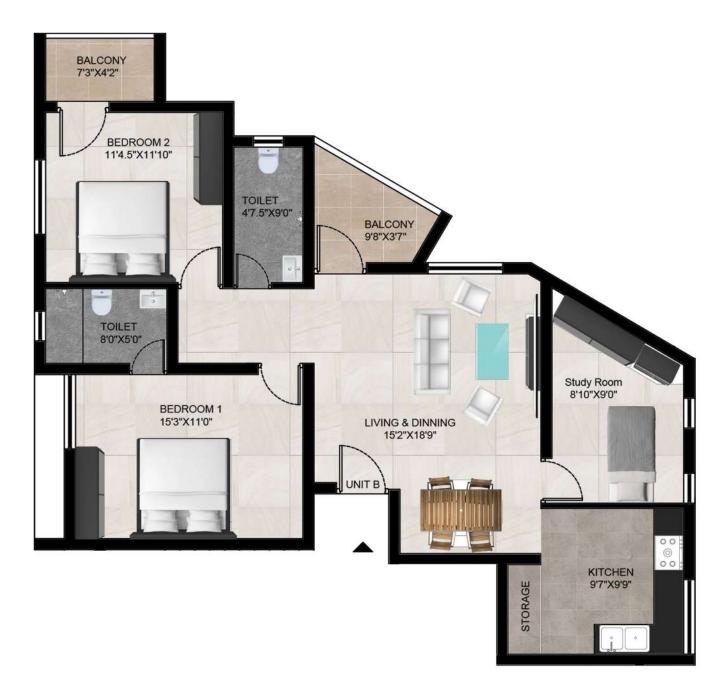

# Flat B (2.5BHK) - 1333 sq.ft

|      | units |           | area   | area     | area   | built up<br>area | Value |
|------|-------|-----------|--------|----------|--------|------------------|-------|
| Flat | No.of | Flat type | Carpet | Built up | Common | Super            | UDS   |