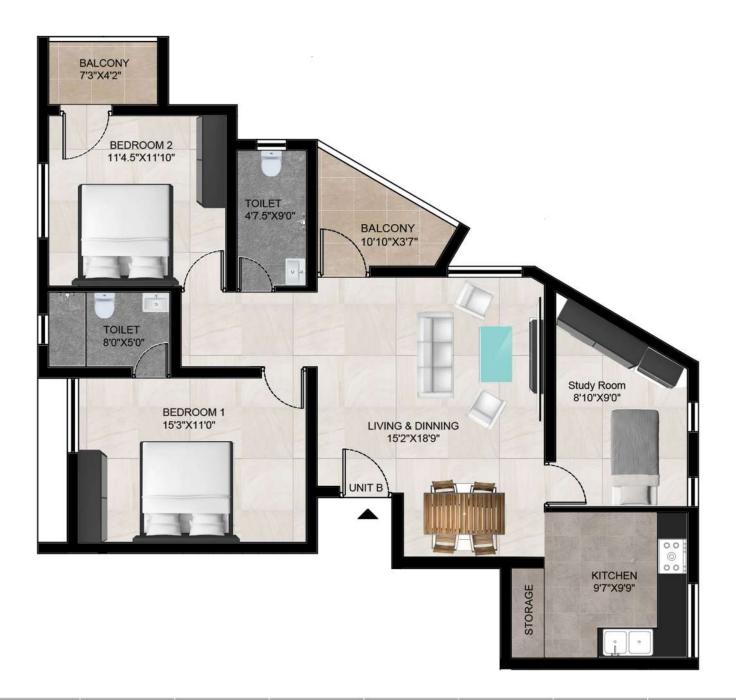

# Flat B (2.5BHK) - 1333 sq.ft

|      | units |           | area   | area     | area   | built up<br>area | Value |
|------|-------|-----------|--------|----------|--------|------------------|-------|
| Flat | No.of | Flat type | Carpet | Built up | Common | Super            | UDS   |

# Flat B (2.5BHK) - 1336 sq.ft

| Flat   | No.of<br>units | Flat type | Carpet<br>area | Built up<br>area | Common<br>area | Super<br>built up<br>area | UDS<br>Value |
|--------|----------------|-----------|----------------|------------------|----------------|---------------------------|--------------|
| II - B | 3              | 2.5BHK    | 996 sq.ft      | 1150 sq.ft       | 186.3 sq.ft    | 1336 sq.ft                | 616 sq.ft    |