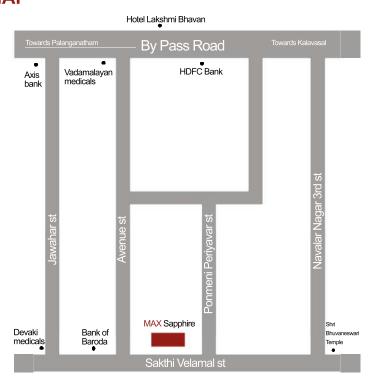

### **ROUTE MAP**

- 5mins

### **LOCATION ADVANTAGES**

- Near by bus stops
  - Ponmeni Bus Stop 2 mins
  - Chokkalinga Nagar Bus Stop 3mins
- Near by supermarkets
  - Nilgiris Super Market 2mins
- Near by Hospital
  - Apollo Diagnotics Hospital 3mins - Aristo speciality HospitsI - 7mins

- Near by schools
  - Jeevana school
- Other services
  - Bharat Petrol Bunk 3mins
  - Bank of Baroda , S.S.Colony 1min

A PERFECT BLEND OF LUXURY AND BUDGET