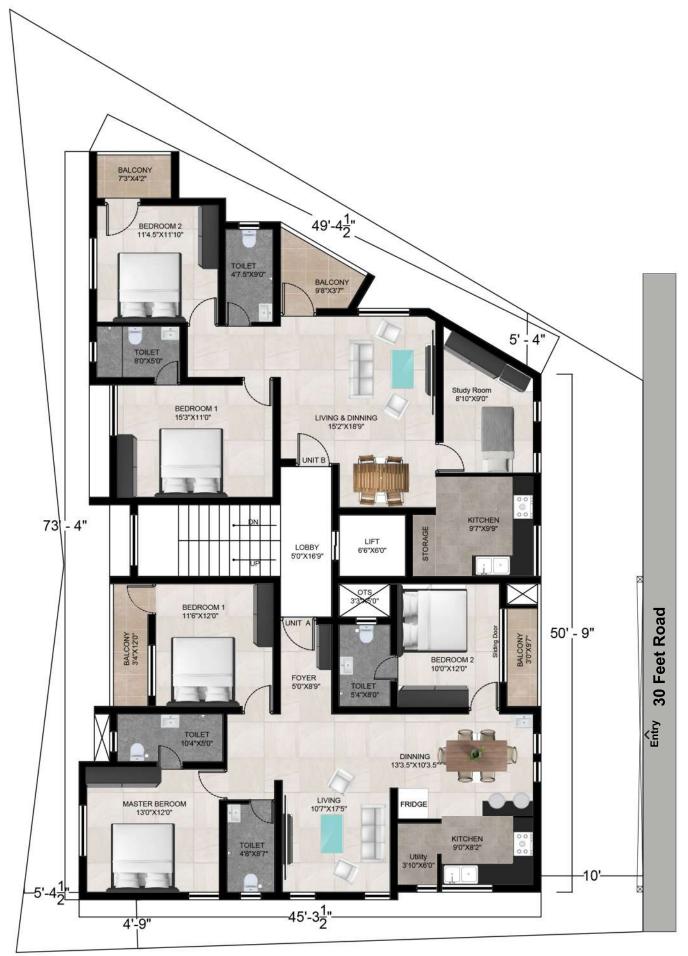

### FIRST FLOOR PLAN

Builtup area - 2852 sq.ft

- Flat A (3BHK) - 1519 sq.ft - Flat B (2.5BHK) - 1333 sq.ft

# **FIRST FLOOR**

Flat A (3BHK) - 1519 sq.ft

# Flat B (2.5BHK) - 1333 sq.ft

|      | units |           | area   | area     | area   | built up<br>area | Value |
|------|-------|-----------|--------|----------|--------|------------------|-------|
| Flat | No.of | Flat type | Carpet | Built up | Common | Super            | UDS   |