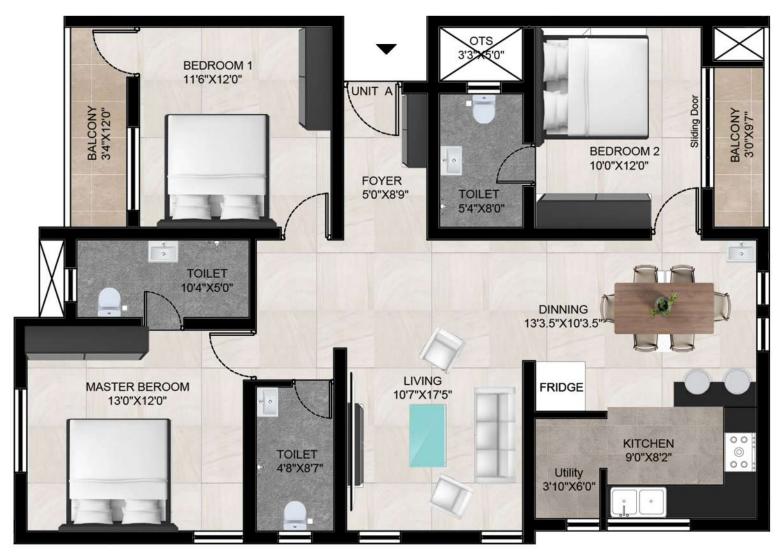

----------------|-----------|----------------|------------------|----------------|---------------------------|--------------|
| I-A  | 3              | 3ВНК      | 1130 sq.ft     | 1307 sq.ft       | 211.73 sq.ft   | 1519 sq.ft                | 700 sq.ft    |





### **FIRST FLOOR**



# Flat B (2.5BHK) - 1333 sq.ft



|      | units |           | area   | area     | area   | built up<br>area | Value |
|------|-------|-----------|--------|----------|--------|------------------|-------|
| Flat | No.of | Flat type | Carpet | Built up | Common | Super            | UDS   |





### **SECOND FLOOR PLAN**

Builtup area - 2855 sq.ft

- Flat A (3BHK) - 1519 sq.ft - Flat B (2.5BHK) - 1336 sq.ft









# **SECOND FLOOR**

Flat A (3BHK) - 1519 sq.ft



### **Typical Floor Plan for All 3 Floors**



| Flat   | No.of<br>units | Flat type | Carpet<br>area | Built up<br>area | Common<br>area | Super<br>built up<br>area | UDS<br>Value |
|--------|----------------|-----------|----------------|------------------|----------------|---------------------------|--------------|
| II - A | 3              | 3BHK      | 1130 sq.ft     | 1307 sq.ft       | 211.73 sq.ft   | 1519 sq.ft                | 700 sq.ft    |





# **SECOND FLOOR**



# Flat B (2.5BHK) - 1336 sq.ft



| Flat   | No.of<br>units | Flat type | Carpet<br>area | Built up<br>area | Common<br>area | Super<br>built up<br>area | UDS<br>Value |
|--------|----------------|-----------|----------------|------------------|----------------|---------------------------|--------------|
| II - B | 3              | 2.5BHK    | 996 sq.ft      |