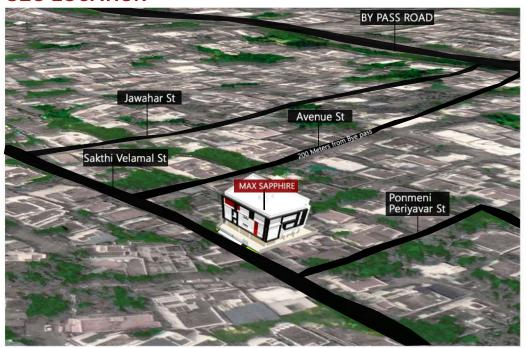

# **GEO LOCATION**

### **ROUTE MAP**

- 5mins

### **LOCATION ADVANTAGES**

- Near by bus stops
  - Ponmeni Bus Stop 2 mins
  - Chokkalinga Nagar Bus Stop 3mins
- Near by supermarkets
  - Nilgiris Super Market 2mins
- Near by Hospital
  - Apollo Diagnotics Hospital 3mins - Aristo speciality HospitsI - 7mins

- Near by schools
  - Jeevana school
- Other services
  - Bharat Petrol Bunk 3mins
  - Bank of Baroda , S.S.Colony 1min

A PERFECT BLEND OF LUXURY AND BUDGET